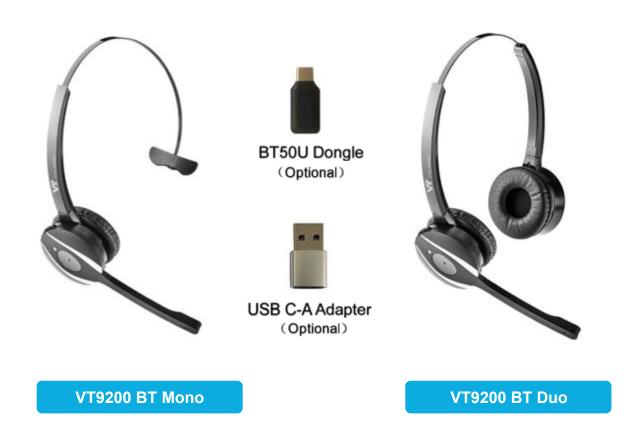

## VT9200BT Headset

- With dynamic EQ, optimizes voice quality on calls and automatically adjusts EQ settings when listening to music or for multimedia playback.
- Dual Bluetooth connectivity with two devices at the same time for calls and music.
- Flexibility to move up to 30m away from your connected device..
- Comfortable design for all-day use.
- Headset can be simply charged with USB-C cable.