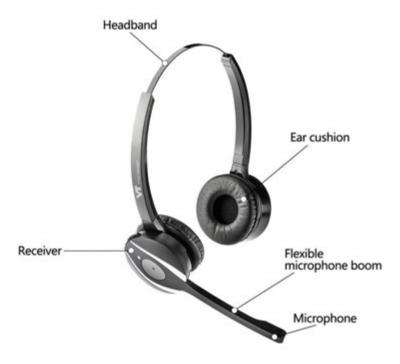

## VT9200BT Headset

- With dynamic EQ, optimizes voice quality on calls and automatically adjusts EQ settings when listening to music or for multimedia playback.
- Dual Bluetooth connectivity with two devices at the same time for calls and music.
- Flexibility to move up to 30m away from your connected device..
- Comfortable design for all-day use.
- Headset can be simply charged with USB-C cable.